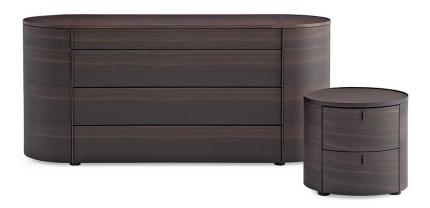

# **TYPOLOGY**

night table and chest of drawers

#### Chest of drawer structure

panel of wooden particles veneered

# Night table structure

panel of wooden particles veneered, or mat lacquered colours

#### Features

drawer handles in hide colours and open space available for the night tables; first drawer with bottom covered in hide colours equipped with partition grid available for the chest of drawer