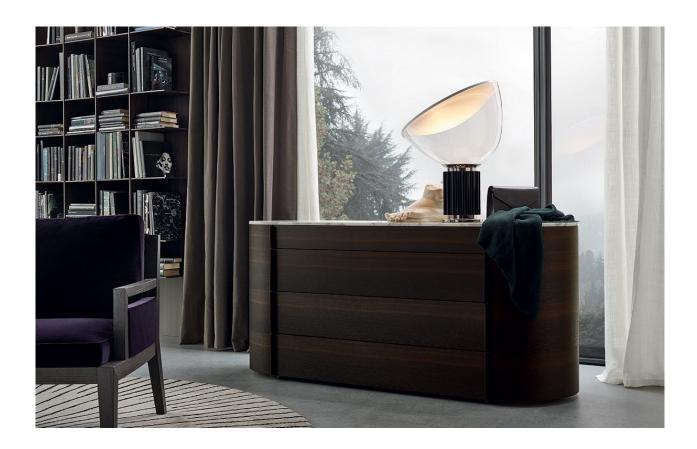

# DESCRIPTION

Night collection, designed by R&D Poliform, derives its style from natural sources. Designed with wood and natural stone surfaces complementing its traditional concept.

#### Chest of drawer structure

panel of wooden particles veneered

#### Top

panel of wooden particles in veneer; matt lacquer colours; covered in hide colours; or in matt/glossy marble

#### Features

drawer handles in hide colours and open space available for the night tables; first drawer with bottom covered in hide colours equipped with partition grid available for the chest of drawer