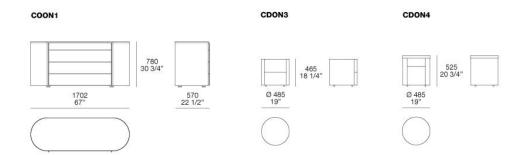

# **TYPOLOGY**

night table and chest of drawers

#### Chest of drawer structure

panel of wooden particles veneered

# Night table structure

panel of wooden particles veneered, or mat lacquered colours