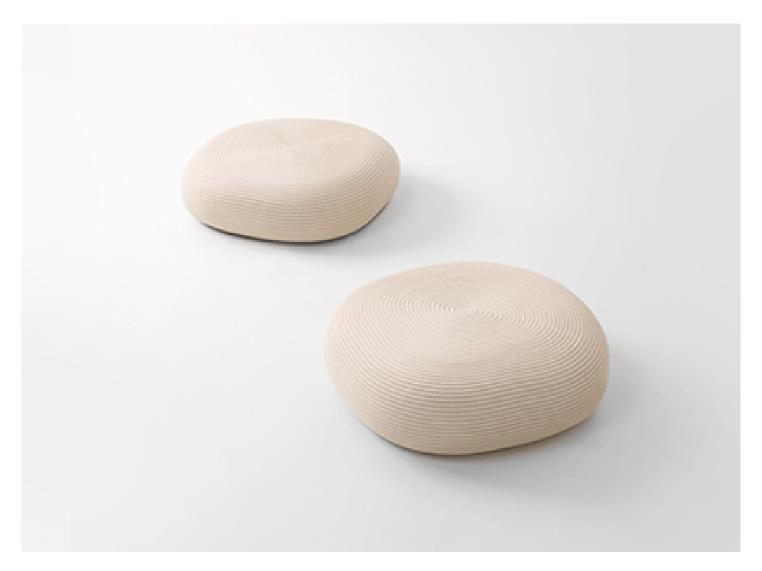

Otto design : CRS

Series of poufs with removable cover made with a linen or hemp cord sewn in a spiral-like pattern.

The natural materials featured in the Eres collection can be used outdoors, but not be directly exposed to the elements, and require some extra attention and care than traditional outdoor furniture. These products need to be used under a stable cover and to be protected overnight. It is also recommended that they are sheltered indoors for seasonal protection. Some of the materials will mature and will change appearance and colour over time. And this will naturally happen.

Padding: polypropylene microspheres, fixed cover in three dimensional 100% polyester fabric.

**Upholstery:** removable, in linen or hemp cord.