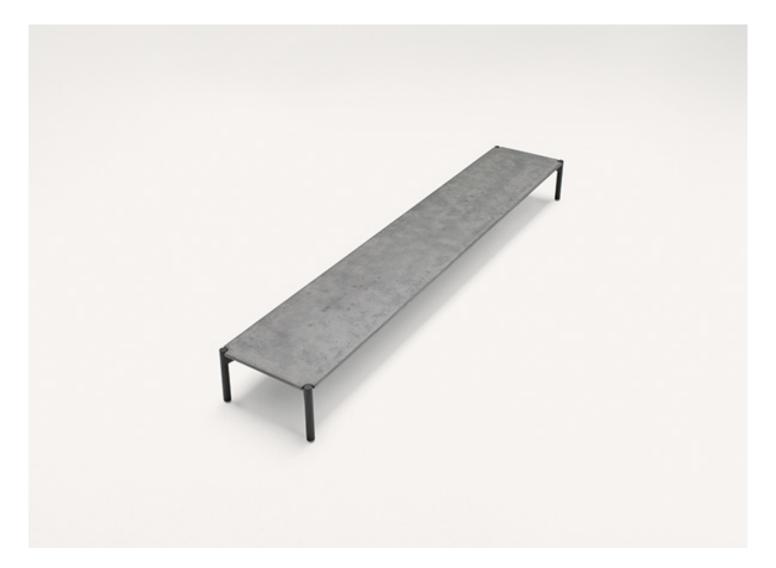

## Plano

Side table available in two versions.

The series Plano also includes dining tables available in two heights and bookshelves with two or four shelves. VERSION 1

**Base:** cataphoresis treated and matt varnished steel in avorio or grafite colour, plastic spacers. **Top support structure:** cataphoresis treated and matt varnished steel in avorio or grafite colour matching the base. **Top:** lightened concrete in avorio or grafite colour matching the base.

## Notes:

The concrete tops are molded one by one; due to the material's intrinsic nature, different tops, even belonging to the same lot, can present differences in the surface colour and texture.

The concrete tops are treated to limit the absorption of liquids and greasy substances.