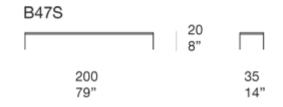

## Plano

Side table available in two versions.

The series Plano also includes dining tables available in two heights and bookshelves with two or four shelves. VERSION 1

**Base:** cataphoresis treated and matt varnished steel in avorio or grafite colour, plastic spacers. **Top support structure:** cataphoresis treated and matt varnished steel in avorio or grafite colour matching the base. **Top:** lightened concrete in avorio or grafite colour matching the base.