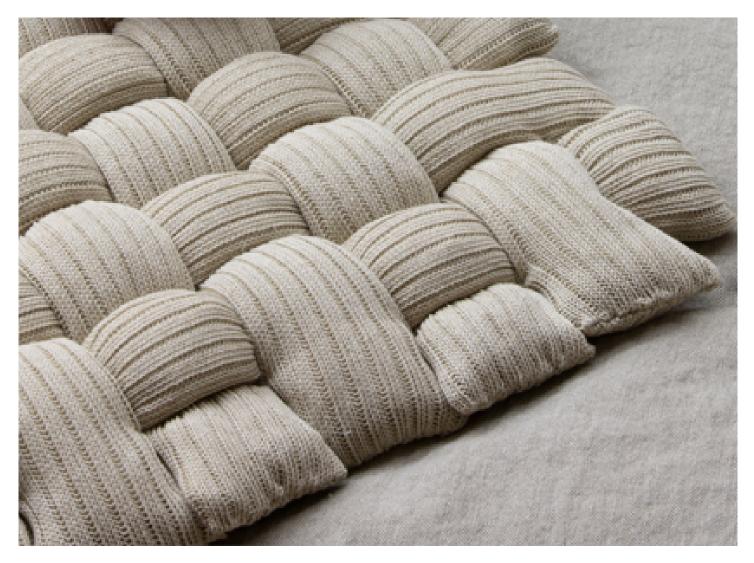

### Plump

## design : Paola Lenti CRS

Pad made of elements in tubular knit padded with vegetable fiber.

The natural materials featured in the Eres collection can be used outdoors, but not be directly exposed to the elements, and require some extra attention and care than traditional outdoor furniture. These products need to be used under a stable cover and to be protected overnight. It is also recommended that they are sheltered indoors for seasonal protection. Some of the materials will mature and will change appearance and colour over time. And this will naturally happen.

Pad: tubular knit Chain Outdoor in linen padded with paineira vegetable fiber.

#### Notes:

The entirely natural padding of the Plump pad guarantees the same comfort of a traditional synthetic padding.

The paineira vegetable fiber is water repellent, non-allergenic and completely biodegradable.

The product can be used also in interior environments.