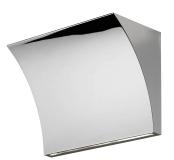

## FLOS Pochette LED Up/Down, Chrome - Specification Sheet by Rodolfo Dordoni, 2003

| Mounting                          | Wall                                                                                                                                                                                                                                                  |
|-----------------------------------|-------------------------------------------------------------------------------------------------------------------------------------------------------------------------------------------------------------------------------------------------------|
| Lamp (Bulb) Description           | LED 20W 1707lm (up) + LED 1.5W 37lm (down) 2700K CRI90                                                                                                                                                                                                |
| Environment                       | Indoor - Dry Location                                                                                                                                                                                                                                 |
| Dimming                           | 0-10V (120Vac or 277Vac) or ELV (120Vac Only) or Triac (120Vac Only)                                                                                                                                                                                  |
| Finish                            | Chrome                                                                                                                                                                                                                                                |
| Technical and Product Description | POCHETTE wall light providing indirect and direct light. Pressure die-c:<br>Zamak alloy, matte gray, white or chrome-plated finish. Molded steel, galvaniz<br>white back plate contains the wall attachment system as well as the electri<br>devices. |
| Electrical                        |                                                                                                                                                                                                                                                       |
| IP Rating                         | IP20                                                                                                                                                                                                                                                  |
| Physical                          |                                                                                                                                                                                                                                                       |
| Construction Material             | Zamak (zinc alloy)                                                                                                                                                                                                                                    |
| Weight                            | 3.5 lbs                                                                                                                                                                                                                                               |
|                                   |                                                                                                                                                                                                                                                       |
|                                   | No. of the second se                                                                                                                                       |