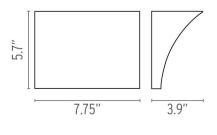

| 3.5 lbs                                                                                                                                                                                                                                               |
|                                   |                                                                                                                                                                                                                                                       |
|                                   | No. of the second se                                                                                                                                       |



FU970557 Chrome

**Dimensional Image**