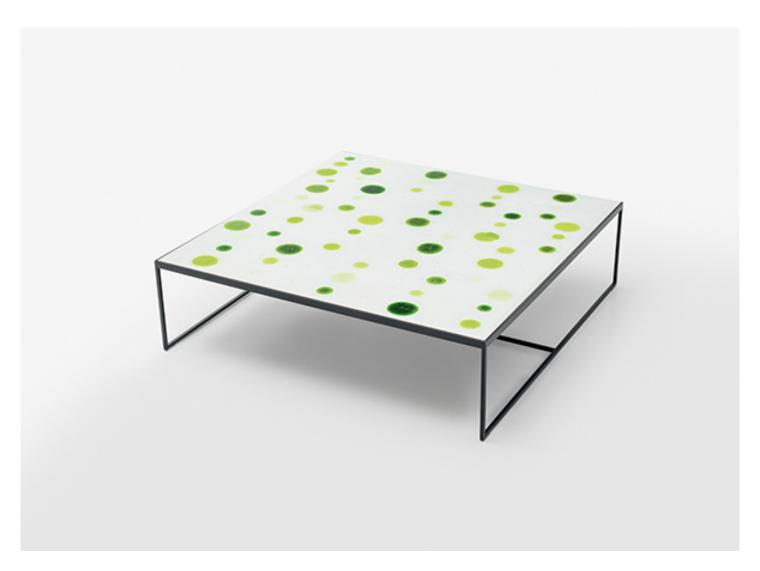

Pois design : M. Ferrera

Series of side tables available in different dimensions.

**Structure:** AISI 304 stainless steel, matt varnished in avorio or grigio lava colour, plastic spacers.

**Support surface:** aluminium in a colour matching the structure.

**Top:** stoneware decorated with glass with a geometrical pattern featuring large polka dots in different colours and dimensions.

## Notes:

The top décor is made by hand and makes each single piece unique. The material, the particular production process and technique lead to different patterns on each top. Irregularity is the featuring characteristics of this production process.