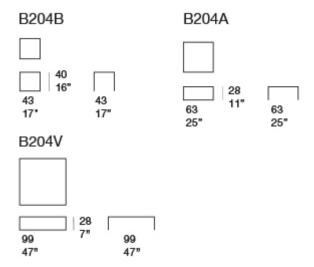

Pois design : M. Ferrera

Series of side tables available in different dimensions.

**Structure:** AISI 304 stainless steel, matt varnished in avorio or grigio lava colour, plastic spacers.

**Support surface:** aluminium in a colour matching the structure.