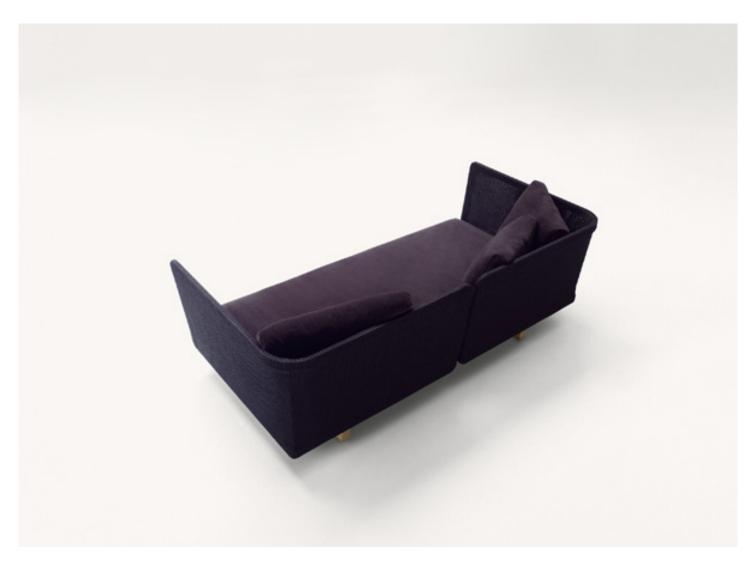

Sabi design : F. Rota

Sofas and modular elements.

The Sabi series also includes an armchair, a little armchair and a sun bed with adjustable backrest.

Structure: AISI 316 stainless steel, seat provided with elastic belts.

At least one back cushion and a loose cushion per person are necessary for complete seating comfort.

**Back cushion:** removable, in polyester fibre, stress resistant polyurethane insert, fixed foam cover in waterproofed polyester.

 $\textbf{Loose cushion:} \ \text{removable, in polyester fibre, fixed foam cover in waterproofed polyester.}$ 

Cushions upholstery: removable and available in the fabrics Luz, Rope T, Brio, Thea or Wara.