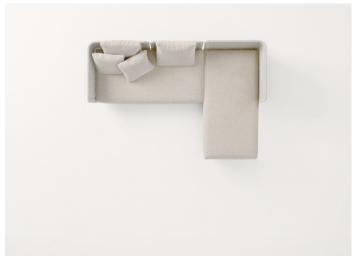

Sabi design : F. Rota

Sofas and modular elements.

The Sabi series also includes an armchair, a little armchair and a sun bed with adjustable backrest.

Structure: AISI 316 stainless steel, seat provided with elastic belts.

Base: Sassafras wood with natural finish or dyed in wengé colour, plastic spacers.

Structure upholstery: fixed and available in

- Thuia fabric
- hand-woven Rope cord
- hand-woven Aquatech cord
- flat cords in Rope yarn in different colours, hand-woven to feature a square pattern.

Seat cushion: removable, in polyester fibre, stress resistant polyurethane insert, fixed foam cover in waterproofed polyester.

Seat cushion upholstery: removable and available in the fabrics Luz, Rope T, Brio, Thea or Wara.

At least one back cushion and a loose cushion per person are necessary for complete seating comfort.

**Back cushion:** removable, in polyester fibre, stress resistant polyurethane insert, fixed foam cover in waterproofed polyester.

 $\textbf{Loose cushion:} \ \text{removable, in polyester fibre, fixed foam cover in waterproofed polyester.}$ 

Cushions upholstery: removable and available in the fabrics Luz, Rope T, Brio, Thea or Wara.