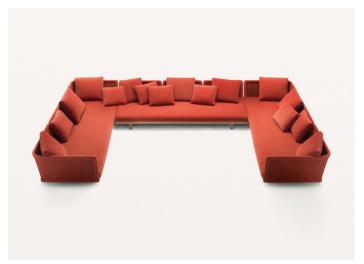

Sabi design : F. Rota

Sofas and modular elements.

The Sabi series also includes an armchair, a little armchair and a sun bed with adjustable backrest.

Structure: AISI 316 stainless steel, seat provided with elastic belts.

Base: Sassafras wood with natural finish or dyed in wengé colour, plastic spacers.

Structure upholstery: fixed and available in

- Thuia fabric
- hand-woven Rope cord
- hand-woven Aquatech cord
- flat cords in Rope yarn in different colours, hand-woven to feature a square pattern.

Seat cushion: removable, in polyester fibre, stress resistant polyurethane insert, fixed foam cover in waterproofed polyester.

Seat cushion upholstery: removable and available in the fabrics Luz, Rope T, Brio, Thea or Wara.

At least one back cushion and a loose cushion per person are necessary for complete seating comfort.

**Back cushion:** removable, in polyester fibre, stress resistant polyurethane insert, fixed foam cover in waterproofed polyester.

 $\textbf{Loose cushion:} \ \text{removable, in polyester fibre, fixed foam cover in waterproofed polyester.}$ 

Cushions upholstery: removable and available in the fabrics Luz, Rope T, Brio, Thea or Wara.