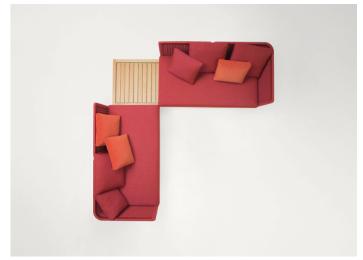

Sabi design : F. Rota

Sofas and modular elements.

The Sabi series also includes an armchair, a little armchair and a sun bed with adjustable backrest.

Structure: AISI 316 stainless steel, seat provided with elastic belts.

Base: Sassafras wood with natural finish or dyed in wengé colour, plastic spacers.

Structure upholstery: fixed and available in

- Thuia fabric
- hand-woven Rope cord
- hand-woven Aquatech cord
- flat cords in Rope yarn in different colours, hand-woven to feature a square pattern.

Seat cushion: removable, in polyester fibre, stress resistant polyurethane insert, fixed foam cover in waterproofed polyester.

Seat cushion upholstery: removable and available in the fabrics Luz, Rope T, Brio, Thea or Wara.

At least one back cushion and a loose cushion per person are necessary for complete seating comfort.

**Back cushion:** removable, in polyester fibre, stress resistant polyurethane insert, fixed foam cover in waterproofed polyester.

 $\textbf{Loose cushion:} \ \text{removable, in polyester fibre, fixed foam cover in waterproofed polyester.}$ 

Cushions upholstery: removable and available in the fabrics Luz, Rope T, Brio, Thea or Wara.