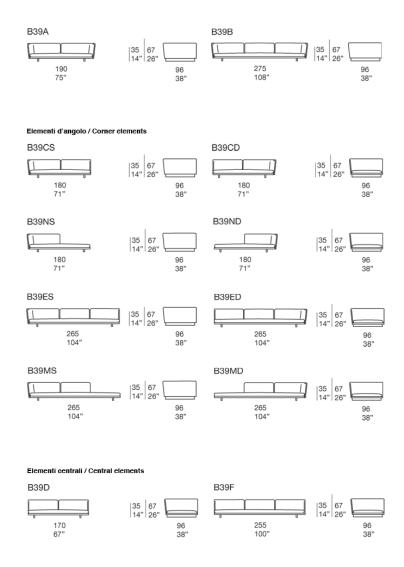

Generato: 30/03/2023 18:29

Sabi design : F. Rota

B39MS + B39ED

B39B + B39CD

B39CS + B39PTD

B39CS + B39NS

n° 2 B39B + B39F

Generato: 30/03/2023 18:29