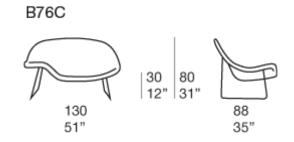

Shito design: F. Rota

Chaise longue with fixed hand woven upholstery cover.

The Shito series also includes an armchair and a pouf/container.

## Structure: steel.

Upholstery: woven with tubular knit Chain Outdoor, filling in polyester.

Base: AISI 304 stainless steel, gloss varnished in the Mano Lucida wood colours range. Plastic spacers.