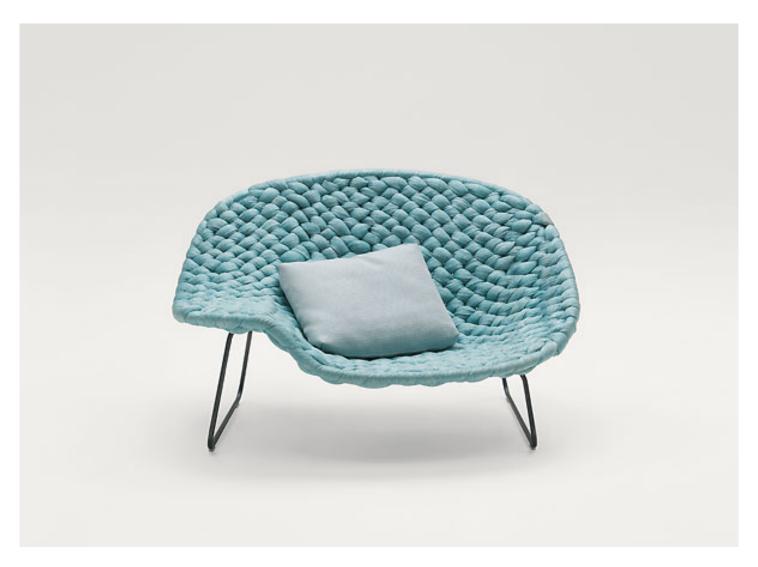

Shito design: F. Rota

Chaise longue with fixed hand woven upholstery cover.

The Shito series also includes an armchair and a pouf/container.

## Structure: steel.

Upholstery: woven with tubular knit Chain Outdoor, filling in polyester.

Base: AISI 304 stainless steel, gloss varnished in the Mano Lucida wood colours range. Plastic spacers.

## Notes:

The Shito chaise longue is woven with Chain Outdoor because, compared to the indoor version of this tubular knit, Chain Outdoor allows achieving the intricate weaving of the structure more harmoniously.

Loose cushions are recommended for complete seating comfort.

Generato: 21/04/2022 18:11

Shito design: F. Rota