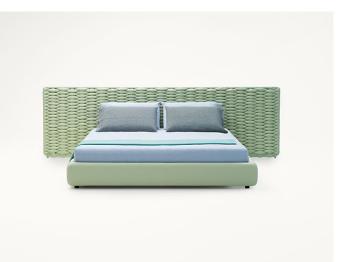

### Silent

design : F. Rota

Series of beds with removable cover, available with or without headboard.

#### HEADBOARD

Structure: varnished steel, plastic spacers.

**Upholstery:** fixed, hand woven with Chain tubular knit padded with polyester (Line and Bend) or with elastic belts covered with Chain knit and padded with polyester woven with a linear pattern (Reps).