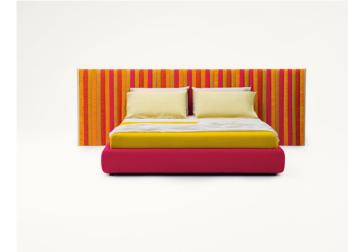

### Silent

design : F. Rota

Series of beds with removable cover, available with or without headboard.

#### HEADBOARD

Structure: varnished steel, plastic spacers.

**Upholstery:** fixed, hand woven with Chain tubular knit padded with polyester (Line and Bend) or with elastic belts covered with Chain knit and padded with polyester woven with a linear pattern (Reps).