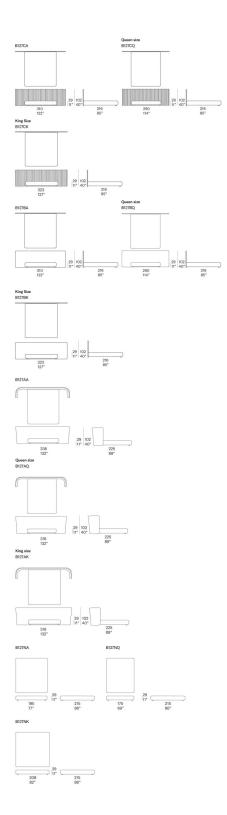

#### BED and BEDFRAME

**Structure:** multilayer wood and steel, plastic spacers. The structure is complete of slatted base. **Padding:** stress resistant expanded polyurethane; fixed foam covering in polyester fibre and polyamide. **Upholstery:** removable and available in a selection of fabrics in the collection.

#### HEADBOARD

Structure: varnished steel, plastic spacers.

**Upholstery:** fixed, hand woven with Chain tubular knit padded with polyester (Line and Bend) or with elastic belts covered with Chain knit and padded with polyester woven with a linear pattern (Reps).