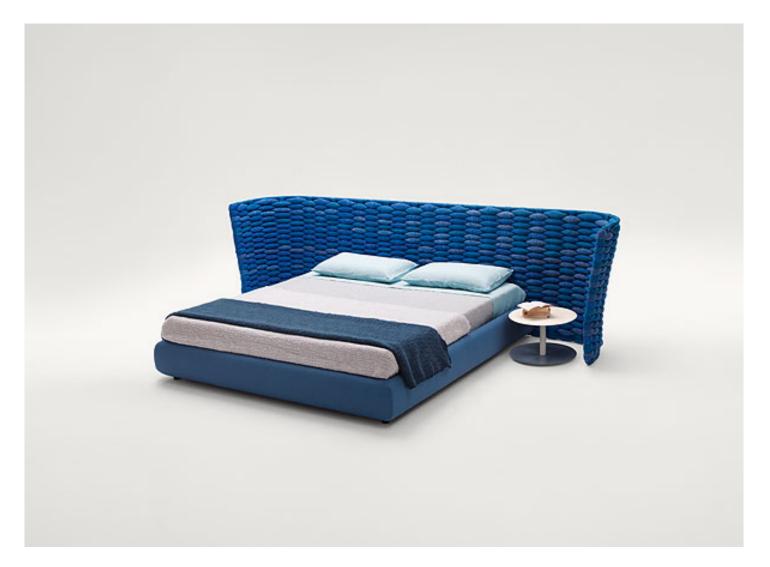

### Silent

design : F. Rota

Series of beds with removable cover, available with or without headboard.

#### HEADBOARD

Structure: varnished steel, plastic spacers.

**Upholstery:** fixed, hand woven with Chain tubular knit padded with polyester (Line and Bend) or with elastic belts covered with Chain knit and padded with polyester woven with a linear pattern (Reps).

#### Notes:

The fixed upholstery done with elastic belts covered with Chain knit is completed by side elements in heartwood finished Mano Opaca. The bed Silent can be completed with the side tables Reel used as nightstands.