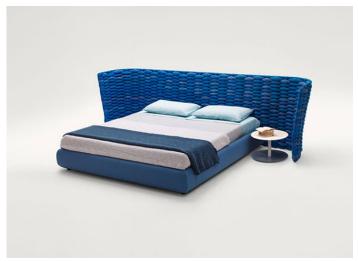

### Silent

design : F. Rota

Series of beds with removable cover, available with or without headboard.

#### BED and BEDFRAME

**Structure:** multilayer wood and steel, plastic spacers. The structure is complete of slatted base. **Padding:** stress resistant expanded polyurethane; fixed foam covering in polyester fibre and polyamide. **Upholstery:** removable and available in a selection of fabrics in the collection.

#### HEADBOARD

Structure: varnished steel, plastic spacers.

**Upholstery:** fixed, hand woven with Chain tubular knit padded with polyester (Line and Bend) or with elastic belts covered with Chain knit and padded with polyester woven with a linear pattern (Reps).

#### Notes:

The fixed upholstery done with elastic belts covered with Chain knit is completed by side elements in heartwood finished Mano Opaca. The bed Silent can be completed with the side tables Reel used as nightstands.