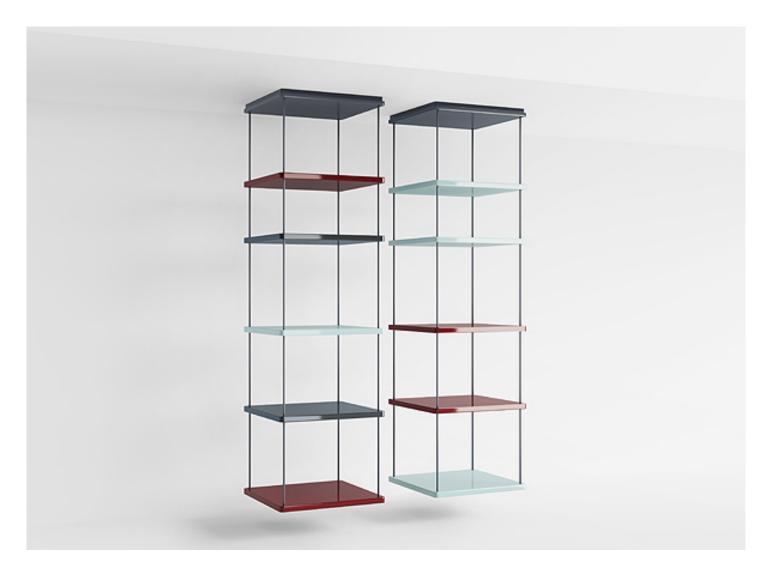

## Sospesa

## design : Bestetti Associati

Suspended bookshelf composed of four steel supports, to which wooden shelves can be fixed in the desired position.

Plate for the fixation to the ceiling: matt varnished steel complete with a covering panel in wood fiber finished Mano Lucida. Side round supports: matt varnished steel in avorio or grafite colour.

It is possible to create bookshelves with the desired number of shelves or with shelves in different colours.

## composition proposal

Generato : 20/01/2022 19:34