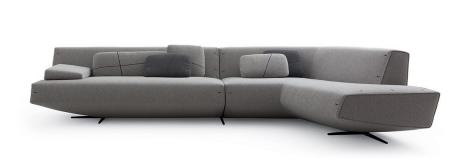

## DESCRIPTION

Sydney is a sofa and coffee table collection with a highly original aesthetic, typical of the multi-cultural city which it is named. With Sydney Poliform explores brand new creative possibilities, made reality by the hand of Jean-Marie Massaud in a combination of pure geometry and great comfort.

## **TECHNICAL DESCRIPTION**

TYPOLOGY sofa

**STRUCTURE** wood and by-products

**Padding** flexible multi-density polyurethane

**Pre-cover** polyester padding

Final cover stretched, removable fabric

Stitching drawstring (velvet cover excluded)

Feet metal glossy painted in brown nickel