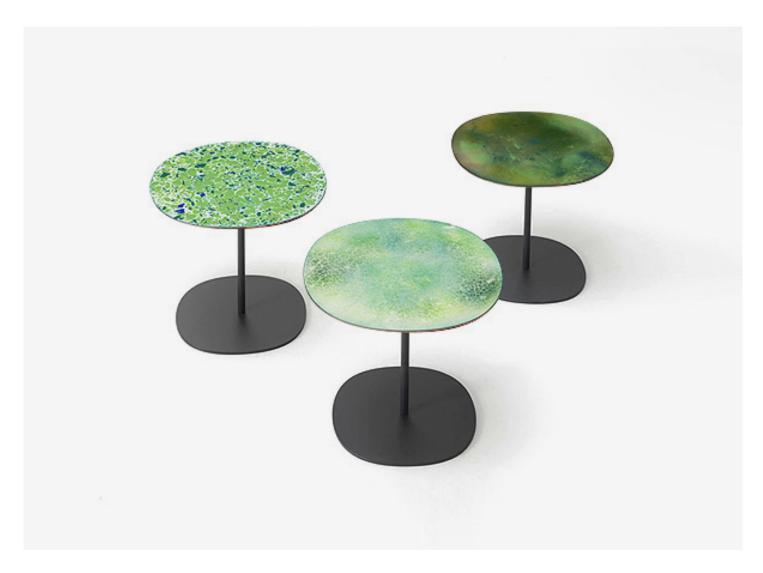

Strap design: V. Carrasco

 $Series \ of \ side \ tables \ available \ in \ different \ dimensions, \ with \ top \ in \ Esmal \ enameled \ copper.$ 

 $\textbf{Structure:} \ \text{aluminium, matt varnished in grafite colour, plastic spacers.}$ 

Top: enameled copper available in three different décors:

- A Esmal codes ESM006, ESM005
- B Esmal codes ESM012, ESM011, ESM010, ESM008
- C Esmal codes ESM009, ESM007

## Notes:

The edge of the copper tops is not enameled, to allow the material to oxidize over time, a natural process, as it naturally happens, passing from a bright red color to an intense brown, up to the classic oxide green.

Strap side table is also available completely made of aluminium, matt or gloss varnished in the colours in the collection.

This product can be used also in interior environments.

We advise to use a Winter Set protection cover.