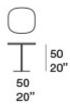

Generato: 02/04/2023 17:46

Strap design: V. Carrasco

B83AE

18"

B83BE

B83CE

Generato: 02/04/2023 17:46