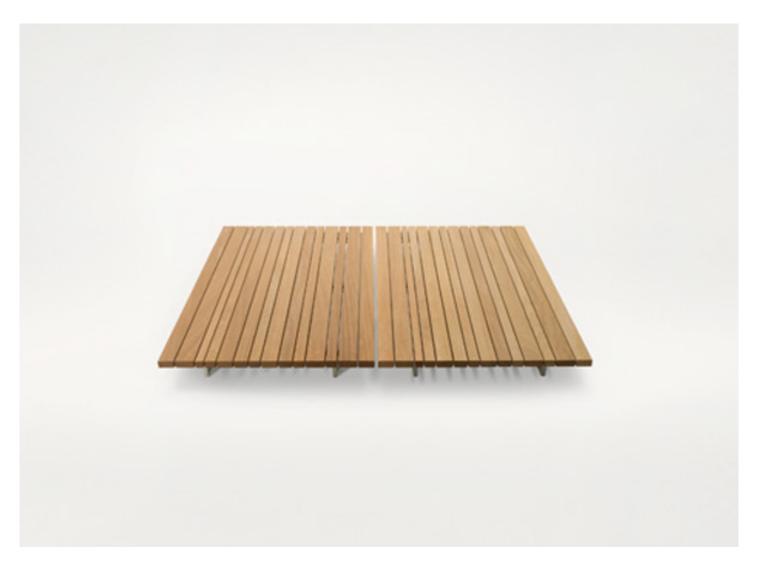

Sunset design : F. Rota

Side table.

The series Sunset also includes dining tables.

**Structure:** cataphoresis treated steel, matt varnished in avorio or wengé colour. Plastic spacers.

## Top:

- Sassafras wood, natural, combined with structures in avorio colour;
- Sassafras wood, wengé dyed, combined with structures in wengé colour.

## Notes:

Sassafras wood is treated against stains and water with water-based products that limit the absorption of liquids and greasy substances,

This product can be used also in interior environments.