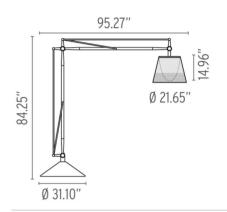

## **Superarchimoon Outdoor - Specification Sheet** by Philippe Starck, 2006

## Mounting

Lamp (Bulb) Description

1 x 250W T-10 Medium Frosted Halogen

Environment

Outdoor

Finish

Green Wall

Technical and Product Description

SUPERARCHIMOON outer diffuser obtained from weaves of colored PVC tubes compounds with polyester painted phospho-chromated aluminum tubular internal frame. Inner diffuser in injectionmolded opal polycarbonate. "Galvanized"" structural parts (base support).

## **Physical**

Cord Length (inches)

393

Construction Material

Aluminium, special materials for good weather

resistance

356.5 lbs





• FU636741 Green Wall

## **Dimensional Image**



Lamping (Bulb)



250W T-10 Medium Frosted Halogen