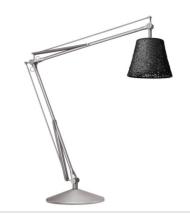

## **Superarchimoon Outdoor - Specification Sheet** by Philippe Starck, 2006

SUPERARCHIMOON outer diffuser obtained from weaves of colored PVC tubes compounds with polyester painted phospho-chromated aluminum tubular internal frame. Inner diffuser in injectionmolded opal polycarbonate. "Galvanized"" structural parts (base support).