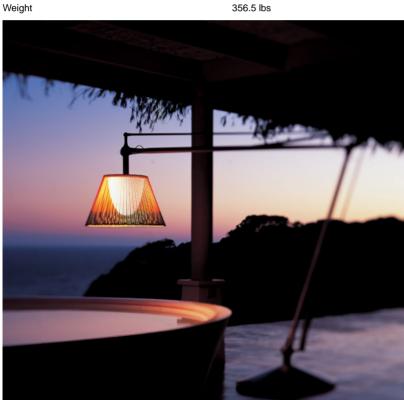

## **Superarchimoon Outdoor - Specification Sheet** by Philippe Starck, 2006

SUPERARCHIMOON outer diffuser obtained from weaves of colored PVC tubes compounds with polyester painted phospho-chromated aluminum tubular internal frame. Inner diffuser in injectionmolded opal polycarbonate. "Galvanized"" structural parts (base support).

## **Physical**

Cord Length (inches)

393

Construction Material

Aluminium, special materials for good weather

resistance

356.5 lbs

• FU636741 Green Wall