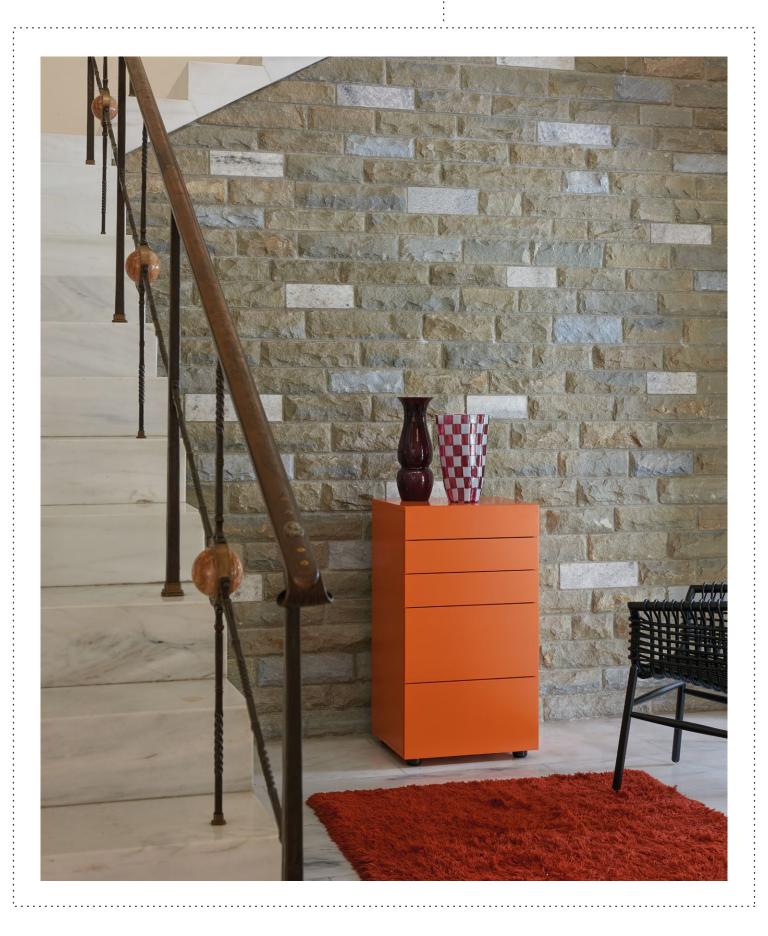

# cappellini

Studio Cappellini

A series of drawers in three different dimensions, matt lacquered in all the colors of the collection.

**Used materials** 