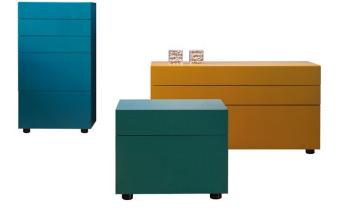

# cappellini

Studio Cappellini

A series of drawers in three different dimensions, matt lacquered in all the colors of the collection.

**Used materials** 