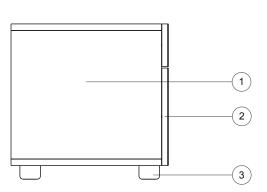

## Structure:

1. Case in chipboard panels melamin plated, external side and back matt lacquered in the colours of the collection.

#### Drawers:

2. Drawer fronts in medium-density conglomerate wooden panels, shaped on the sides to handle them, matt lacquered in the same colour as the case. Inside finishing desert melamin.

### Feet:

3. Black plastic

**Dimensions** 

| SWF1                 | SWF2                                                   | SWF3      |
|----------------------|--------------------------------------------------------|-----------|
| 55 46<br>21 3/4" 48" | $ \begin{array}{c ccccccccccccccccccccccccccccccccccc$ | 55 46 18" |