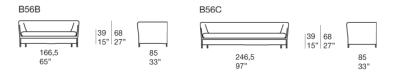

**Teatime** design : F. Rota

Two- and three- seater sofa.

The Teatime series also includes an armchair.

**Structure:** AISI 316 varnished stainless steel, seat provided with elastic belts, plastic spacers. The structure is available: