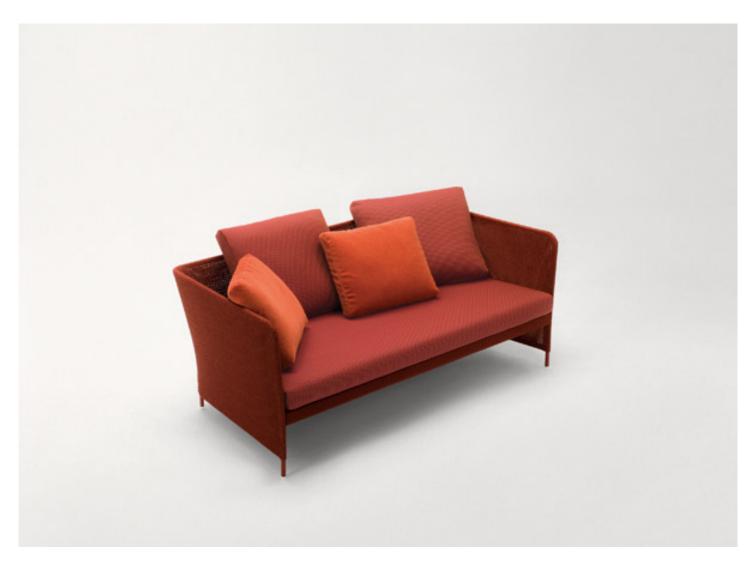

**Teatime** design : F. Rota

Two- and three- seater sofa.

The Teatime series also includes an armchair.

**Structure:** AISI 316 varnished stainless steel, seat provided with elastic belts, plastic spacers. The structure is available:

A back cushion and at least one loose cushion per person are necessary for complete seating comfort.

Back cushion: removable, in polyester fibre with stress resistant polyurethane insert, fixed foam cover in waterproofed polyester.

**Loose cushion:** removable, in polyester fibre, fixed foam cover in waterproofed polyester.

Back and loose cushion upholstery: removable and available in the fabrics Luz, Rope T, Brio, Thea or Wara.