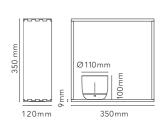

Mounting Table
Environment Indoor
Weight 2,5 Kg

Light sources available

LED ARRAY 2W 2700K 120lm CRI90 Dimmable

EmergencyWithoutDimmerIncludedVoltage100-240/5V

Power 2W
Battery Yes
Supply included Yes

Cord Length 140 cm mm