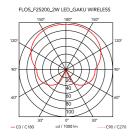

Mounting Table
Environment Indoor
Weight 2,5 Kg

Light sources available

LED ARRAY 2W 2700K 120lm CRI90 Dimmable

EmergencyWithoutDimmerIncludedVoltage100-240/5V

Power 2W
Battery Yes
Supply included Yes

Cord Length 140 cm mm