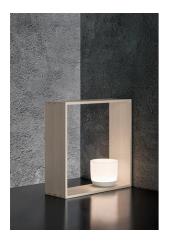

## **Gaku Wireless**

by Nendo , 2018

Induction rechargeable lamp. Body/structure in solid ash with natural or black stain finish. Light fitting and diffuser in opalescent photo-etched injection-moulded polycarbonate. Push-button dimmer switch on the light fitting, with four levels of brightness. Autonomy at maximum brightness: 6 hours. Battery indicator light integrated into the dimmer switch. Induction charger integrated into the supporting base of the wooden lamp body/structure equipped with a corded power supply (with USB socket and interchangeable plugs). Usable power cord length: 140cm.

Materials Wood, Polycarbonate

**Colors** F2520030 - Black F2520009 - White

( ) |P | (ii)