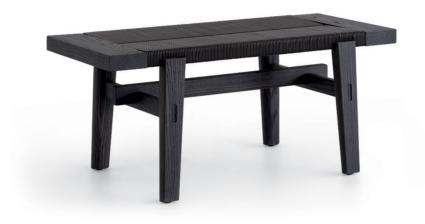

#### DESCRIPTION

A system based on the free modular nature of all its many elements. Benches, chests of drawers, consoles, storage units with a wide range of functions which, taken individually, perfectly adapt to residential projects and, as a system, they are ideal for hospitality projects. The benches stand out for the slimline distinguishing elements of the top, covered in fabric, leather or stringed leather.

#### **TYPOLOGY**

coffe table, console and bench

#### **LEGS**

in solid wood

#### TOP

in wooden particles panel veneered

#### **LATHS**

in solid wood veneered

JEAN-MARIE MASSAUD (2016)