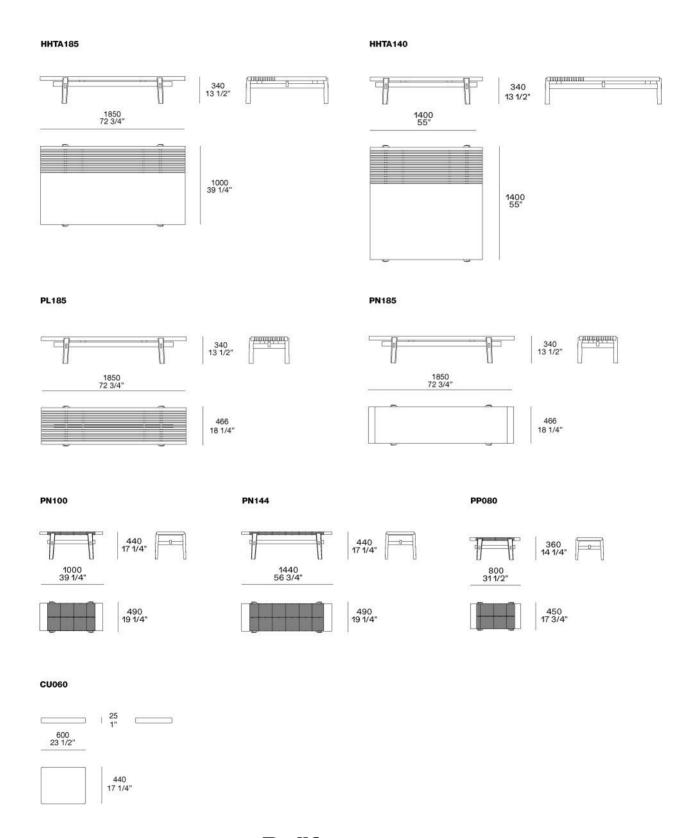

#### **TYPOLOGY**

coffe table, console and bench

#### **LEGS**

in solid wood

#### TOP

in wooden particles panel veneered

#### **LATHS**

in solid wood veneered

JEAN-MARIE MASSAUD (2016)