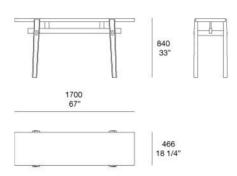

#### **TYPOLOGY**

coffe table, console and bench

#### **LEGS**

in solid wood

#### TOP

in wooden particles panel veneered

#### **LATHS**

in solid wood veneered

JEAN-MARIE MASSAUD (2016)

#### CL170

FINISHINGS\TOP AND LATHS \WOODS (1)

BLACK ELM