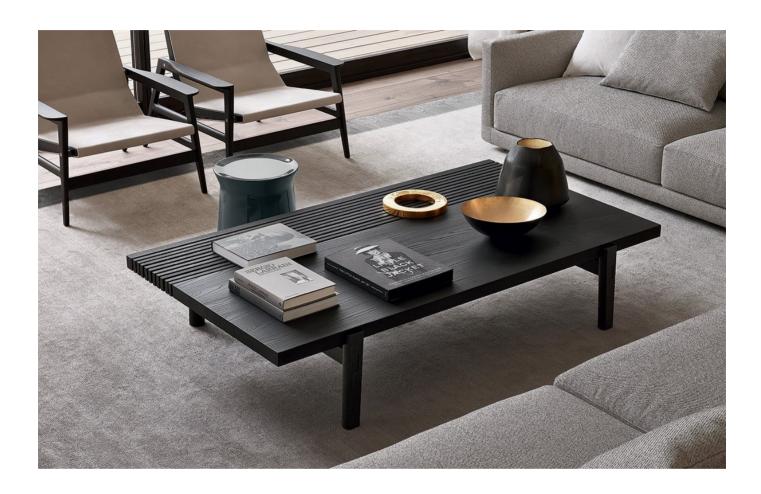

#### DESCRIPTION

A system based on the free modular nature of all its many elements. Benches, chests of drawers, consoles, storage units with a wide range of functions which, taken individually, perfectly adapt to residential projects and, as a system, they are ideal for hospitality projects. The benches stand out for the slimline distinguishing elements of the top, covered in fabric, leather or stringed leather.

#### **TYPOLOGY**

coffe table, console and bench

#### **LEGS**

in solid wood

#### TOP

in wooden particles panel veneered

#### **LATHS**

in solid wood veneered

JEAN-MARIE MASSAUD (2016)