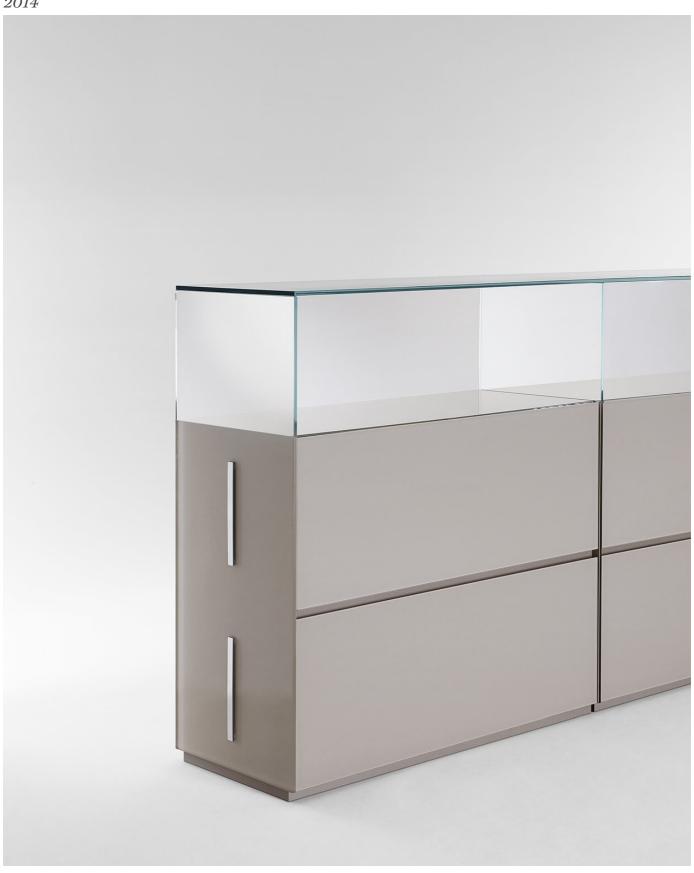

## Air Up Shelf

Pinuccio Borgonovo 2014

Modular system of superimposed wooden elements covered by painted glass as per samples, in the bright or satin version or in extralight mirror. Base and spacers in leather effect laminated wood. Bright anodised aluminium metal parts. For room dividers, a painted glass back is available. The inside of Air Up Shelf is made of leather effect laminated wood. 12mm extralight transparent glass side, painted or mirrored in the part corresponding to the unit's side. 12mm extralight transparent tempered glass top.