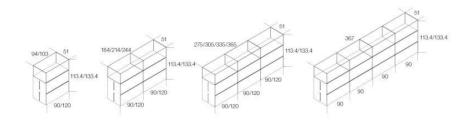

Dimensioni / Sizes 90 x 51 x 38.1h cm 90 x 51 x 48.1h cm 120 x 51 x 38.1h cm 120 x 51 x 48.1h cm