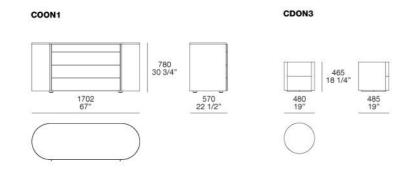

#### **TECHNICAL DESCRIPTION**

**TYPOLOGY** Night table and Chest of drawers

**Chest of dr. structure** panel of wooden particles veneered

**Chest of dr. back panel** panel of wooden particles veneered

**Night table structure** panel of wooden particles veneered, or mat lacquered colours

#### Тор

panel of wooden particles veneered, or mat lacquered colours, covered in hide or marble

Drawer v panel of wooden particles veneered

Edge

veneer or on visible edges and melamine decorative paper on the other sides

Drawer structure panel of wooden particles faced melamine