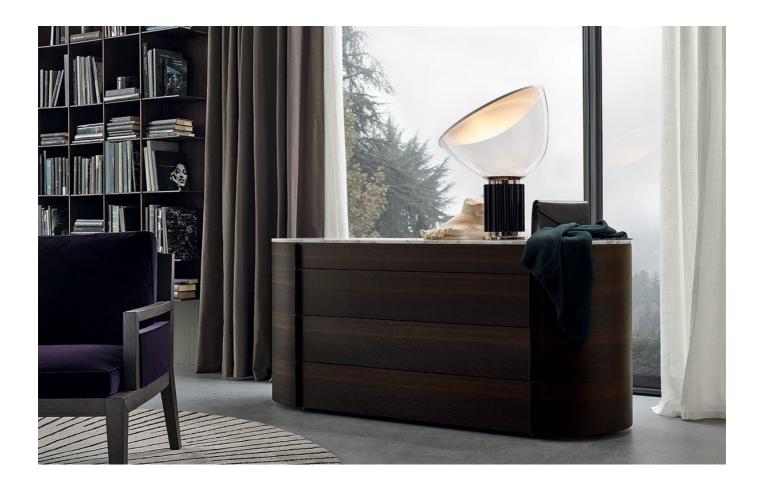

### DESCRIPTION

Night collection, designed by CR&S Poliform, derives its style from natural sources. Designed with wood and natural stone surfaces complementing its traditional concept.

#### Тор

panel of wooden particles veneered, or mat lacquered colours, covered in hide or marble

Drawer v panel of wooden particles veneered

Edge

veneer or on visible edges and melamine decorative paper on the other sides

#### Features

the drawers run on partially extractable and soft closing slide runners. Feet in plastic