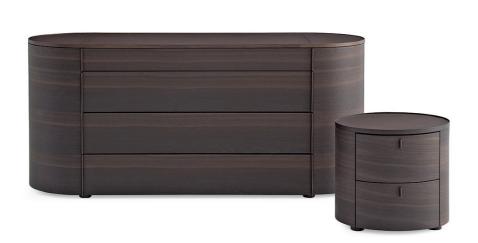

### DESCRIPTION

Night collection, designed by CR&S Poliform, derives its style from natural sources. Designed with wood and natural stone surfaces complementing its traditional concept.

#### **TECHNICAL DESCRIPTION**

**TYPOLOGY** Night table and Chest of drawers

**Chest of dr. structure** panel of wooden particles veneered

**Chest of dr. back panel** panel of wooden particles veneered

**Night table structure** panel of wooden particles veneered, or mat lacquered colours

#### Тор

panel of wooden particles veneered, or mat lacquered colours, covered in hide or marble

Drawer v panel of wooden particles veneered

Edge

veneer or on visible edges and melamine decorative paper on the other sides