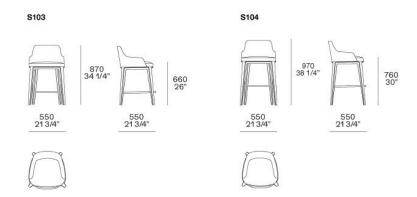

#### Tipology

Stool

#### **BASE**

in solid wood

## **FOOTREST**

painted metal with satin stainless steel inserts