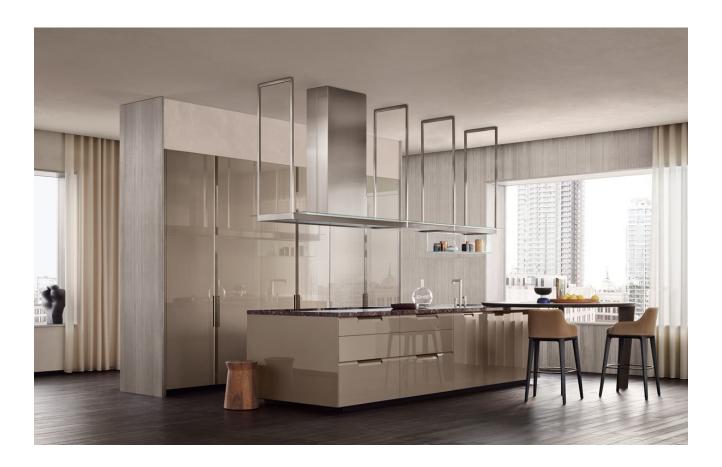

## **SOPHIE**

EMMANUEL GALLINA (2018)

#### DESCRIPTION

After the famous Grace, here is her sister Sophie. Despite its elegant silhouette you remember the shapes of Grace, Sophie, design Emmanuel Gallina, offers a seat with enveloping proportions and generous dimensions. The detail of the design of the armrest delicately underlines the concept of hospitality, in contrast with the fine lines of the structure. Also available in the stool version, it is characterized by particular attention to the details of the seam, to the wooden structure and to the design of the footrest.