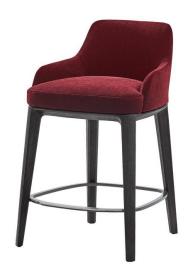

#### DESCRIPTION

After the famous Grace, here is her sister Sophie. Despite its elegant silhouette you remember the shapes of Grace, Sophie, design Emmanuel Gallina, offers a seat with enveloping proportions and generous dimensions. The detail of the design of the armrest delicately underlines the concept of hospitality, in contrast with the fine lines of the structure. Also available in the stool version, it is characterized by particular attention to the details of the seam, to the wooden structure and to the design of the footrest.

#### Tipology

Stool

#### **BASE**

in solid wood

## STRUCTURE

moulded flexible polyurethane, flexible multi-density polyurethane

## **FINAL COVER**

non removable fabric - leather

## **FOOTREST**

painted metal with satin stainless steel inserts