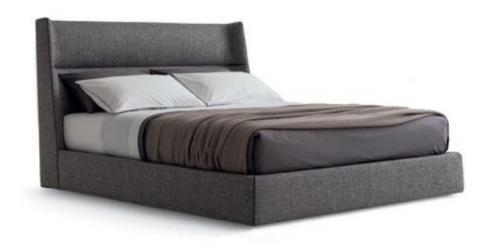

#### **TIPOLOGY**

bed

#### **UPHOLSTERED BED BASE**

trunk in wood and by-products, covered with multi-density polyurethane foam, with pre-cover in polyester padding, and removable final cover in fabric or leather

#### **UPHOLSTERED HEADBOARD**

in moulded flexible polyurethane with metallic frame, with pre-cover in polyester padding, and removable final cover in fabric or leather

### **CHLOE**

CARLO COLOMBO (2017)