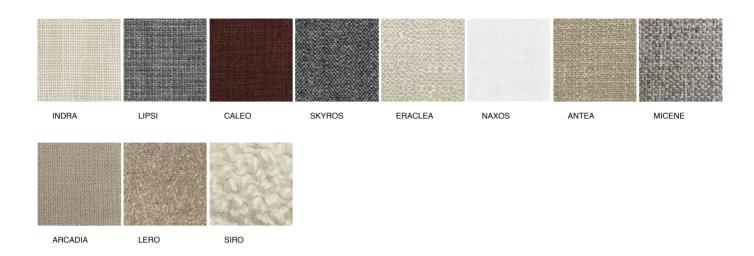

broad padded headboard. A magicisland – a comfy space and reassuring refuge from stress. A real system that is completed with a chest of drawers and night tables. Finishes

### **Poliform**



#### **TECHNICAL DESCRIPTION**

#### **TIPOLOGY**

bed

#### **UPHOLSTERED BED BASE**

trunk in wood and by-products, covered with multi-density polyurethane foam, with pre-cover in polyester padding, and removable final cover in fabric or leather

#### **UPHOLSTERED HEADBOARD**

in moulded flexible polyurethane with metallic frame, with pre-cover in polyester padding, and removable final cover in fabric or leather

### **CHLOE**

CARLO COLOMBO (2017)



# **Poliform**

## **CHLOE**

FINISHINGS\INSERT ON THE HEADBOARD\THREAD (8)



### **CHLOE**

FINISHINGS\HEADBOARD\FABRIC (35)



### **Poliform**



### **CHLOE**

FINISHINGS\HEADBOARD\LEATHER (6)