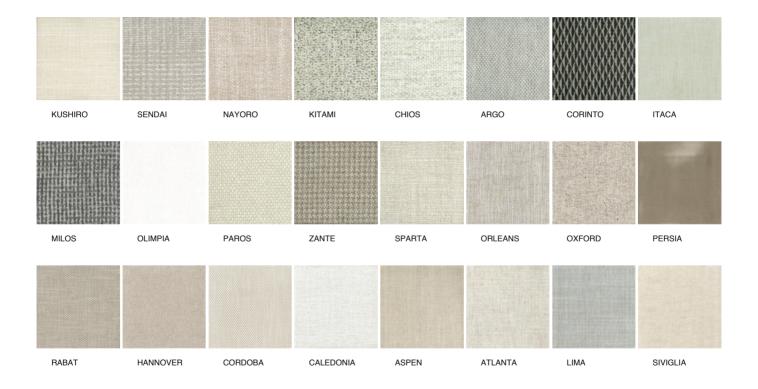

haracterised by the broad padded headboard. A magicisland – a comfy space and reassuring refuge from stress. A real system that is completed with a chest of drawers and night tables. Finishes

### **Poliform**



#### **TECHNICAL DESCRIPTION**

#### **TIPOLOGY**

bed

#### **UPHOLSTERED BED BASE**

trunk in wood and by-products, covered with multi-density polyurethane foam, with pre-cover in polyester padding, and removable final cover in fabric or leather

#### **UPHOLSTERED HEADBOARD**

in moulded flexible polyurethane with metallic frame, with pre-cover in polyester padding, and removable final cover in fabric or leather

### **CHLOE**

CARLO COLOMBO (2017)



# **Poliform**

## **CHLOE**

FINISHINGS\INSERT ON THE HEADBOARD\THREAD (8)



### **CHLOE**

FINISHINGS\HEADBOARD\FABRIC (35)



### **Poliform**



### **CHLOE**

FINISHINGS\HEADBOARD\LEATHER (6)