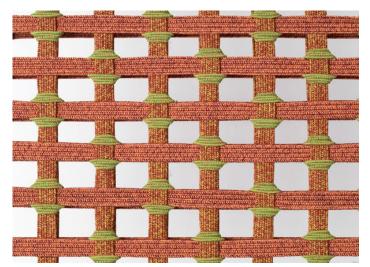

## Notes:

The structural weave, available in the 1A version only, is produced with elastic belts with two different dimensions.

This product can be used also in interior environments.

We advise to use a Winter Set protection cover.

## B157P

Telar design : L. Obregón

intreccio/weave 3B

intreccio/weave 1A