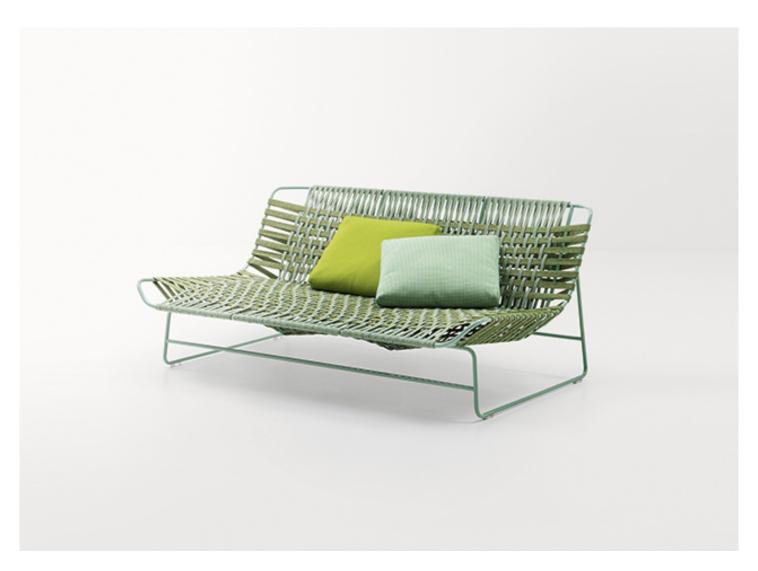

Telar design : L. Obregón

Two-seater sofa with fixed upholstery, directly hand woven onto the structure.

The series Telar also includes an armchair, a chair with and without armrests, a chaise longue and a pouf.

Structure: AISI 316 stainless steel, gloss varnished (reference colours: Mano Lucida wood sample collection), plastic spacers.

**Upholstery:** fixed, hand woven with elastic belts of different dimensions covered with a braid in Rope yarn.