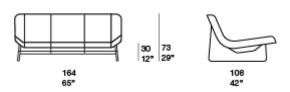

Telar design : L. Obregón

Two-seater sofa with fixed upholstery, directly hand woven onto the structure.

The series Telar also includes an armchair, a chair with and without armrests, a chaise longue and a pouf.