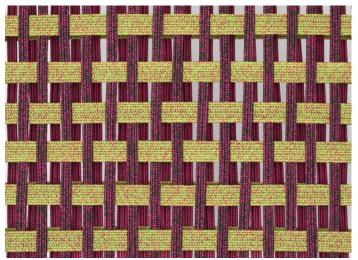

## Notes:

The structural weave, available in the 1A version only, is produced with elastic belts with two different dimensions.

This product can be used also in interior environments.

We advise to use a Winter Set protection cover.

## B157P

Telar design : L. Obregón

intreccio/weave 3B

intreccio/weave 1A