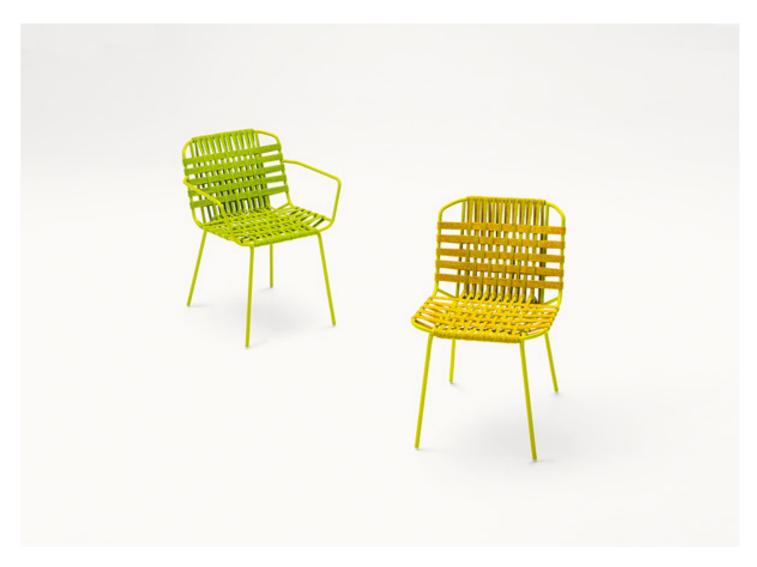

Telar design : L. Obregón

Chair with and without armrests with fixed upholstery, directly hand woven onto the structure.

The series Telar also includes an armchair, a two-seater sofa, a chaise longue, a sun bed and a pouf.

Structure: AISI 316 stainless steel, gloss varnished (reference colours: Mano Lucida wood sample collection), plastic spacers.

**Upholstery:** fixed, hand woven with elastic belts of different dimensions covered with a braid in Rope yarn.