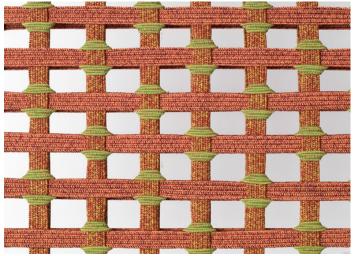

Structure: AISI 316 stainless steel, gloss varnished (reference colours: Mano Lucida wood sample collection), plastic spacers.

**Upholstery:** fixed, hand woven with elastic belts of different dimensions covered with a braid in Rope yarn.

## Notes:

The structural weave is available in two different versions, which are produced with elastic belts with two different dimensions.

This product can be used also in interior environments.

We advise to use a Winter Set protection cover.