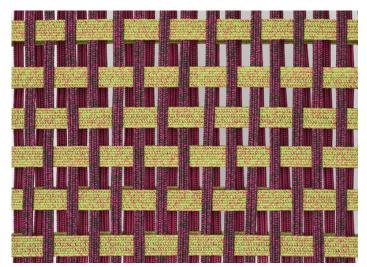

Structure: AISI 316 stainless steel, gloss varnished (reference colours: Mano Lucida wood sample collection), plastic spacers.

**Upholstery:** fixed, hand woven with elastic belts of different dimensions covered with a braid in Rope yarn.

## Notes:

The structural weave is available in two different versions, which are produced with elastic belts with two different dimensions.

This product can be used also in interior environments.

We advise to use a Winter Set protection cover.

Telar design : L. Obregón

intreccio/weave 3B