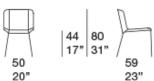

Telar design : L. Obregón

Chair with and without armrests with fixed upholstery, directly hand woven onto the structure.

The series Telar also includes an armchair, a two-seater sofa, a chaise longue, a sun bed and a pouf.

Structure: AISI 316 stainless steel, gloss varnished (reference colours: Mano Lucida wood sample collection), plastic spacers.

**Upholstery:** fixed, hand woven with elastic belts of different dimensions covered with a braid in Rope yarn.