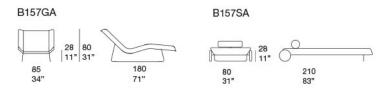

## Notes:

The structural weave of the chaise longue is available in two different versions, which are produced with elastic belts with two different dimensions.

The structural weave of the sun bed, available in the 1A version only, is produced with elastic belts with two different dimensions.