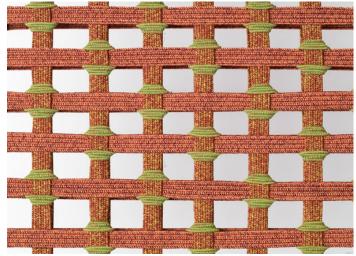

**Structure:** AISI 316 stainless steel, gloss varnished (reference colours: Mano Lucida wood sample collection); plastic spacers for the chaise longue, plastic wheels for thee sun bed.

Upholstery: fixed, hand woven with elastic belts of different dimensions covered with a braid in Rope yarn.

## Notes:

The structural weave of the chaise longue is available in two different versions, which are produced with elastic belts with two different dimensions.

The structural weave of the sun bed, available in the 1A version only, is produced with elastic belts with two different dimensions.

## Awards:

Telar series has been awarded with the RED DOT BEST OF THE BEST 2020.

Telar series has been finalist for the NYCxDESIGN AWARDS 2020.

Generato: 29/06/2023 18:54

Telar design : L. Obregón

intreccio/weave 3B