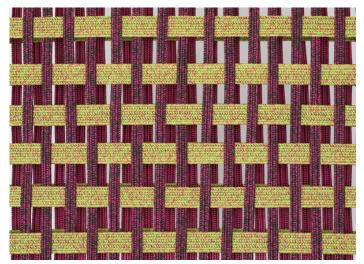

**Structure:** AISI 316 stainless steel, gloss varnished (reference colours: Mano Lucida wood sample collection); plastic spacers for the chaise longue, plastic wheels for thee sun bed.

Upholstery: fixed, hand woven with elastic belts of different dimensions covered with a braid in Rope yarn.

## Notes:

The structural weave of the chaise longue is available in two different versions, which are produced with elastic belts with two different dimensions.

The structural weave of the sun bed, available in the 1A version only, is produced with elastic belts with two different dimensions.