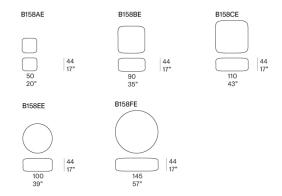

**Padding:** polypropylene microspheres, insert in expanded polyurethane covered with water repellent fabric; fixed cover in three dimensional 100% polyester fabric.

Only for the pours code B158CE, B158EE and B158FE: base in varnished stainless steel AISI 304, plastic spacers.