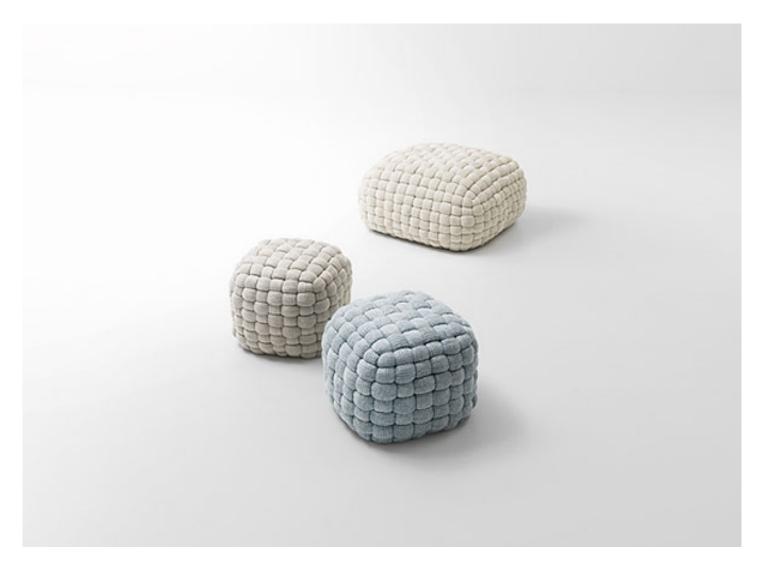

**Tobit** design : CRS

Series of pouf available in different dimensions with removable cover made by hand weaving element in tubular knit.

The natural materials featured in the Eres collection can be used outdoors, but not be directly exposed to the elements, and require some extra attention and care than traditional outdoor furniture. These products need to be used under a stable cover and to be protected overnight. It is also recommended that they are sheltered indoors for seasonal protection. Some of the materials will mature and will change appearance and colour over time. And this will naturally happen.

**Upholstery:** Chain lino (linen) tubular knit padded with paineira vegetable fiber.

## Notes:

The paineira vegetable fiber is water repellent, non-allergenic and completely biodegradable.

The product can be used also in interior environments.

We advise to use a Winter Set protection cover.