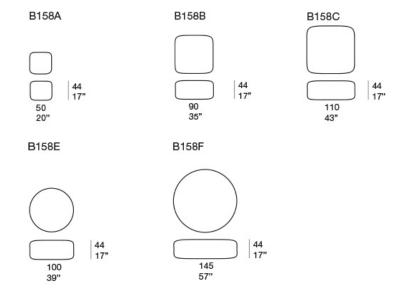

**Tobit** design : CRS

Series composed by poufs with different dimensions.

The **padding** is encased in a fixed covering in three-dimensional polyester fabric and consists of polypropylene microspheres and an insert in expanded polyurethane.