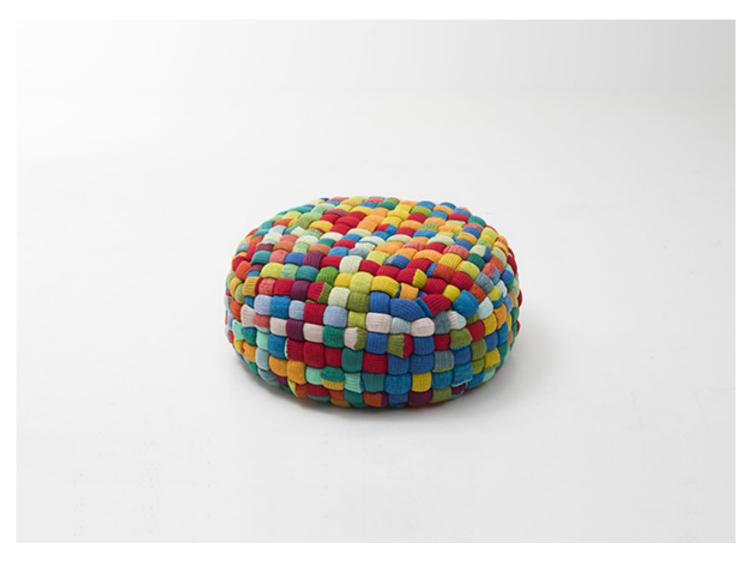

**Tobit** design : CRS

Series composed by poufs with different dimensions.

The **padding** is encased in a fixed covering in three-dimensional polyester fabric and consists of polypropylene microspheres and an insert in expanded polyurethane.

The pouf of larger dimension are provided with a varnished stainless steel **base** complete of plastic spacers.

The **upholstery** cover is removable and is woven by hand in Chain and Chain Outdoor tubular knit padded with polyester fiber.

The upholstery is made of elements in different colours, obtained by recovering and sewing together production cutoffs of the tubular knit that otherwise would have been discarded.

Generato: 10/09/2022 17:08