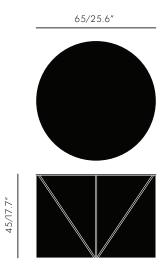

| $\bigcirc$ | Packaging (m)<br>TRCT01      | H<br>0.54                          | W<br>0.71 | D<br>0.781 |
|------------|------------------------------|------------------------------------|-----------|------------|
|            | Weight (kg)<br>TRCT01        | 22                                 |           |            |
|            | Dimensions (cm/in)<br>TRCT01 | Ø 65cm / 25.6in<br>D 45cm / 17.7in |           |            |