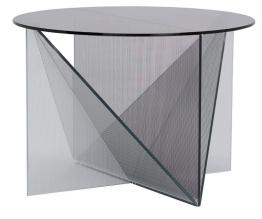

## **Trace Glass Coffee Table**

An experiment in the magical effect of moiré patterns. A family of lights and tables made from glass. Available as a coffee table and dining table. Lighting includes tall and short pendants and a double-layered table light.

| Process               | The fine lined pattern on the base is screen printed in<br>a ceramic paint then fired to create a hardwearing<br>surface. The glass components are then UV bonded<br>together. The base is attached to the table top with<br>UV bonded fixings. |  |  |
|-----------------------|-------------------------------------------------------------------------------------------------------------------------------------------------------------------------------------------------------------------------------------------------|--|--|
| Year of Design        | 2014                                                                                                                                                                                                                                            |  |  |
| Material              | Glass                                                                                                                                                                                                                                           |  |  |
| Product Code          | TRCTOI                                                                                                                                                                                                                                          |  |  |
| Туре                  | Table                                                                                                                                                                                                                                           |  |  |
| Colour 1              | Black / O White                                                                                                                                                                                                                                 |  |  |
| Colour 2              | Dark Blue                                                                                                                                                                                                                                       |  |  |
| Cleaning Instructions | Clean with a soft damp cloth. Do not us abrasive agents.                                                                                                                                                                                        |  |  |