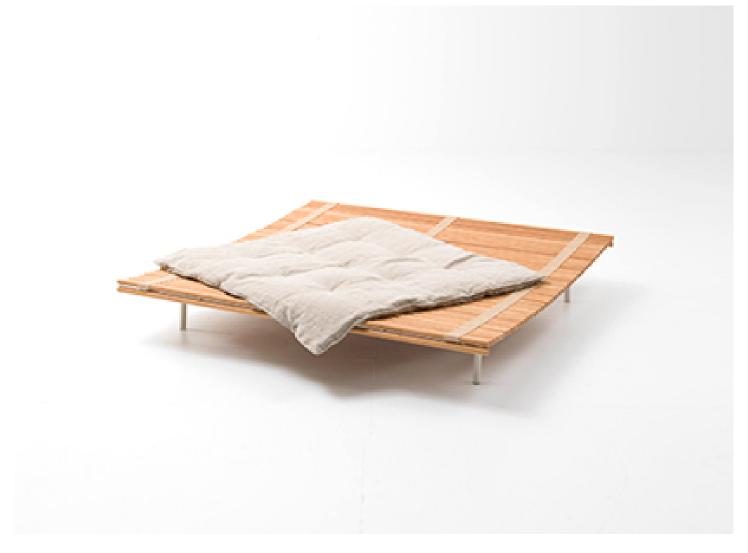

## Trapuntino

design: Paola Lenti CRS

Thin pad padded with vegetable fiber.

The natural materials featured in the Eres collection can be used outdoors, but not be directly exposed to the elements, and require some extra attention and care than traditional outdoor furniture. These products need to be used under a stable cover and to be protected overnight. It is also recommended that they are sheltered indoors for seasonal protection. Some of the materials will mature and will change appearance and colour over time. And this will naturally happen.

Pad: padding in paineira vegetable fiber, quilted upholstery cover available in:

- Lino Grezzo
- Lino Délavé
- Canapa Délavé

## Notes:

The entirely natural padding of Trapuntino guarantees the same comfort of a traditional synthetic padding.

The paineira vegetable fiber is water repellent, non-allergenic and completely biodegradable.