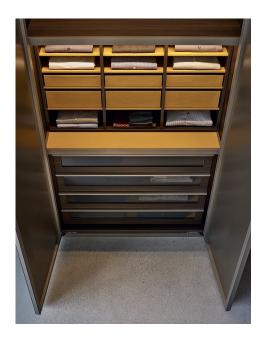

### DESCRIPTION

Ubik offers an innovative organization for tidiness, with a wide range of containers and accessories dedicated to specific functions: trays, drawers with the front in wooden finish or glass, extractable shoe rack, trousers hanger, shirts tray. For a walk-in wardrobe which boasts both functionality and style.