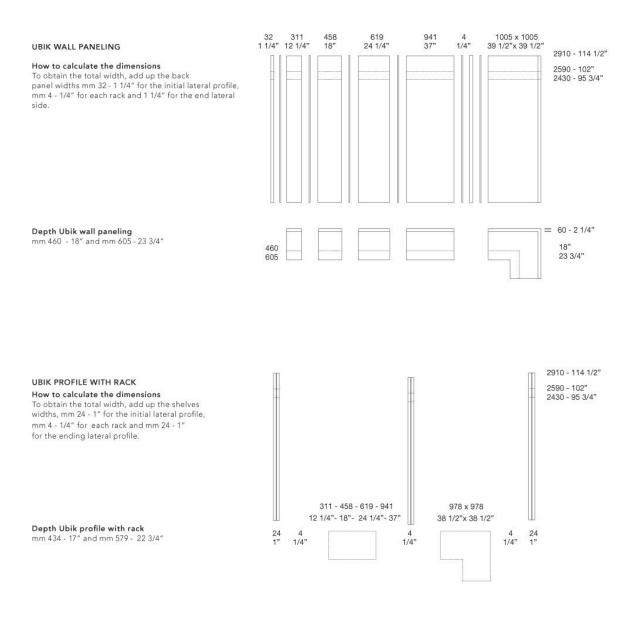

### DIMENSION

ubik walk-in closet

### DIMENSION

walk-in closet

#### DEPTH MM 400 - 15 3/4" - THICKNESS MM 35 - 1 1/2"

#### DEPTH MM 545 - 21 1/2" - THICKNESS MM 35 - 1 1/2"