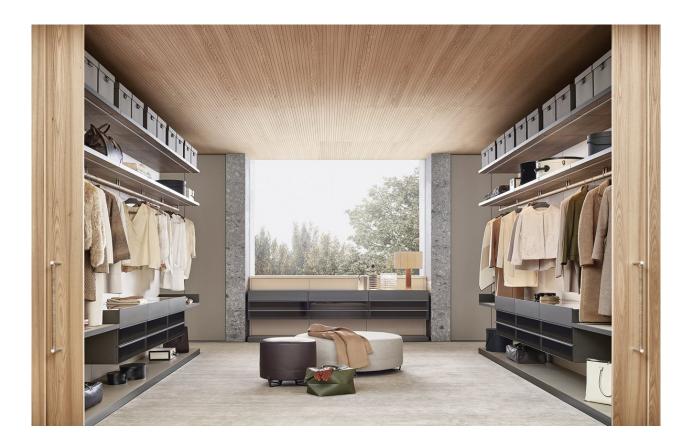

### DESCRIPTION

Ubik offers an innovative organization for tidiness, with a wide range of containers and accessories dedicated to specific functions: trays, drawers with the front in wooden finish or glass, extractable shoe rack, trousers hanger, shirts tray. For a walk-in wardrobe which boasts both functionality and style.