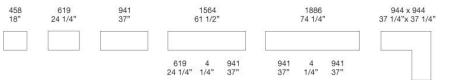

### DIMENSION

walk-in closet

### NB

Shelves w 61 1/2" and 74 1/4" are available for wall paneling only.

#### DEPTH MM 545 - 21 1/2" - THICKNESS MM 35 - 1 1/2"