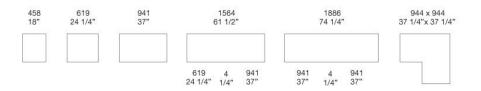

### DIMENSION

ubik walk-in closet

### DIMENSION

walk-in closet

#### DEPTH MM 400 - 15 3/4" - THICKNESS MM 35 - 1 1/2"

### NB

Shelves w 61 1/2" and 74 1/4" are available for wall paneling only.