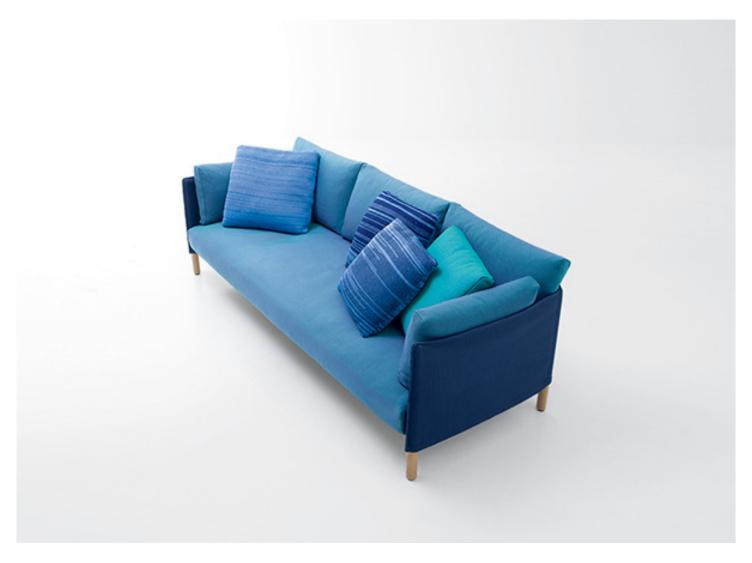

**Vespucci** design : F. Rota

Series composed of armchair, two- and three-seater sofa.

The **structure** consists of a stainless steel plate varnished in avorio colour, uprights, front area and feet in natural sassafras heartwood treated to be water and oil repellent with water-based products.

The **structural upholstery** is easily removable and is made of Rope M fabric.

The **seat, back and armrest cushions** are independent and padded with polyester fiber and expanded polyurethane, encased in a fixed foam covering in waterproofed polyester.

The **cushions upholstery** cover is removable and available in all of the outdoor fabrics in the collection.

Generato: 11/11/2022 16:51